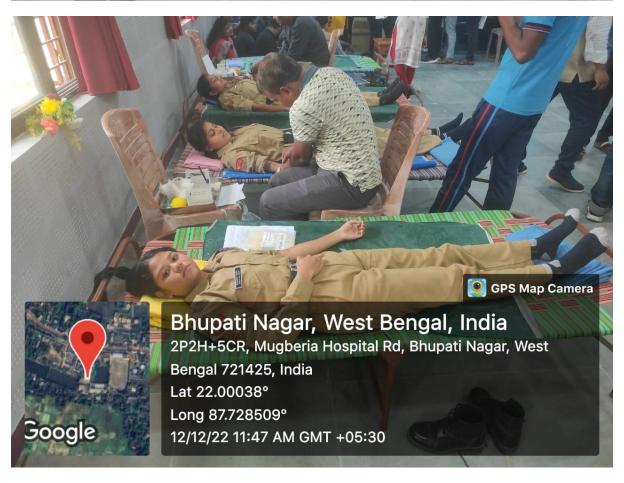

#### **Background of Blood Donation Camp:**

The purpose to organize a blood donation camp is to motivate people to donate blood and social works. The purpose of blood donation camp to select a suitable donor whose blood will be safe to the recipient and who himself shall not in any way be harmed by blood donation. Organization of blood donation camp should be best and safe to the patient/recipients and to the blood donor. Blood donation camp should motivate the public to donate blood by oral communication, which is the most effective method of recruiting donors. Talk about the need of blood, shortage of blood, ease of donation and myth about blood donation to the public. Only voluntary blood donors can help to maintain an adequate supply of blood to save the lives of those who are in need. Conducting voluntary blood donation camp efficiently and regularly will provide adequate round the clock availability of blood units during emergency situation and they are the sources of safe blood also. By donating blood, one gives a second chance of life to someone unknown. Blood donation is a divine experience. One unit of blood saves three lives. Donating blood may reduce the risk of heart disease and stimulate the generation of red blood cells. There is no substitute for human blood. It can be acquired only from a generous blood donor.

#### The objectives of the Blood Donation camp:

- To give awareness toward student of the importance blood donation.
- To give awareness to student that blood donation is not to decrease their blood in body but to replaced the new blood with the protein. Also, can give the better health after donor the blood.
- To cultivate a caring attitude towards community who need a blood donor
- Raising awareness of the necessity of safe transfusion of blood and its components.
- Motivating and encouraging people who are not interested in donating blood in spite of being a healthy person.
- Thanking blood donors throughout the world and addressing the need for frequent unpaid donations.
- Encouraging youth to donate blood and inspiring others to do the same.