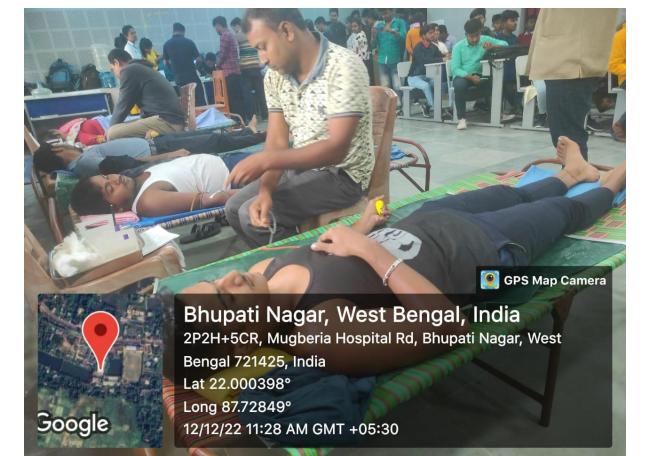

### **JOINTLY ORGANIZED BY**

NSS UNITS-I, II and III, Mugberia Gangadhar Mahavidyalaya in association with Nandigram Super Speciality Hospital Blood Centre

### **DATE & TIME**

12th December, 2022 at 10:00 A.M.

### VENUE

Mugberia Gangadhar Mahavidyalaya

12<sup>th</sup> December, 2022