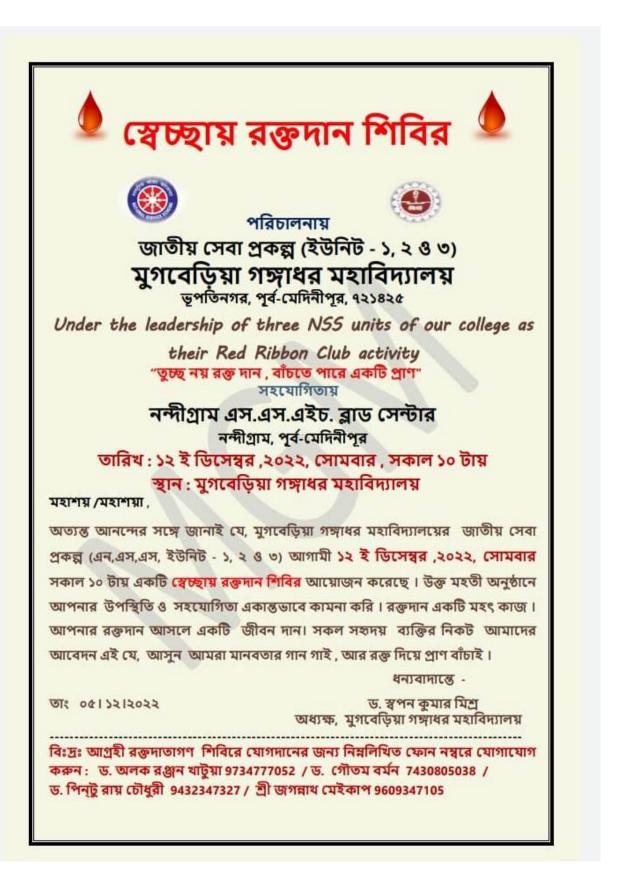

## **REPORT ON**

**"VOLUNTARY BLOOD DONATION CAMP 2022"** 

### **JOINTLY ORGANIZED BY**

NSS UNITS-I, II and III, Mugberia Gangadhar Mahavidyalaya in association with Nandigram Super Speciality Hospital Blood Centre

### **DATE & TIME**

12th December, 2022 at 10:00 A.M.

### VENUE

Mugberia Gangadhar Mahavidyalaya

12<sup>th</sup> December, 2022