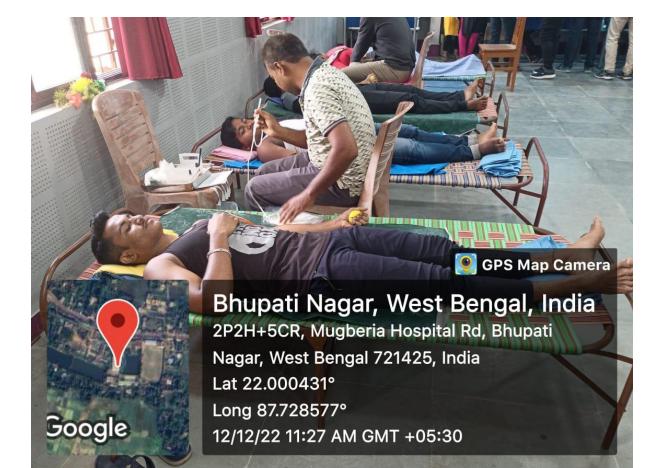

#### **Background of Blood Donation Camp:**

The purpose to organize a blood donation camp is to motivate people to donate blood and social works. The purpose of blood donation camp to select a suitable donor whose blood will be safe to the recipient and who himself shall not in any way be harmed by blood donation. Organization of blood donation camp should be best and safe to the patient/recipients and to the blood donor. Blood donation camp should motivate the public to donate blood by oral communication, which is the most effective method of recruiting donors. Talk about the need of blood, shortage of blood, ease of donation and myth about blood donation to the public. Only voluntary blood donors can help to maintain an adequate supply of blood to save the lives of those who are in need. Conducting voluntary blood donation camp efficiently and regularly will provide adequate round the clock availability of blood units during emergency situation and they are the sources of safe blood also. By donating blood, one gives a second chance of life to someone unknown. Blood donation is a divine experience. One unit of blood saves three lives. Donating blood may reduce the risk of heart disease and stimulate the generation of red blood cells. There is no substitute for human blood. It can be acquired only from a generous blood donor.

#### The objectives of the Blood Donation camp:

- To give awareness toward student of the importance blood donation.
- To give awareness to student that blood donation is not to decrease their blood in body but to replaced the new blood with the protein. Also, can give the better health after donor the blood.
- To cultivate a caring attitude towards community who need a blood donor
- Raising awareness of the necessity of safe transfusion of blood and its components.
- Motivating and encouraging people who are not interested in donating blood in spite of being a healthy person.
- Thanking blood donors throughout the world and addressing the need for frequent unpaid donations.
- Encouraging youth to donate blood and inspiring others to do the same.