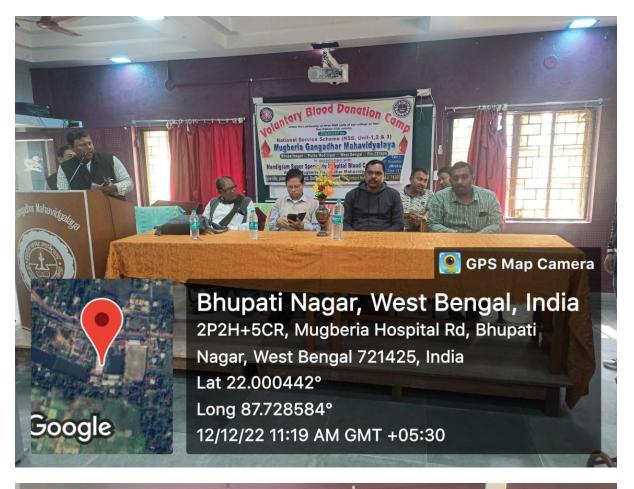

## **REPORT ON**

**"VOLUNTARY BLOOD DONATION CAMP 2022"** 

### **JOINTLY ORGANIZED BY**

NSS UNITS-I, II and III, Mugberia Gangadhar Mahavidyalaya in association with Nandigram Super Speciality Hospital Blood Centre

### **DATE & TIME**

12th December, 2022 at 10:00 A.M.

### VENUE

Mugberia Gangadhar Mahavidyalaya

12<sup>th</sup> December, 2022