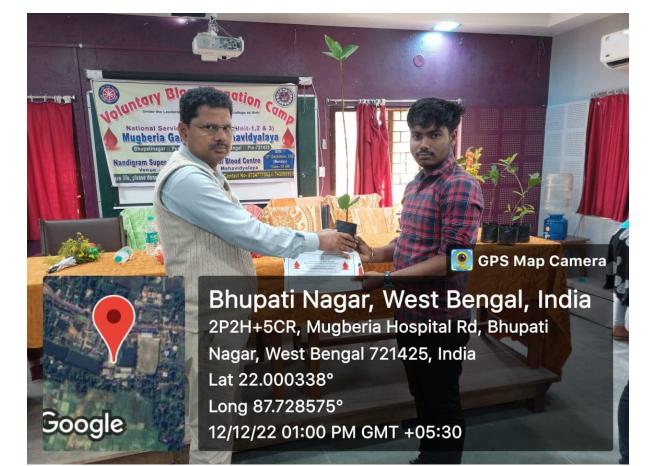

#### **Background of Blood Donation Camp:**

The purpose to organize a blood donation camp is to motivate people to donate blood and social works. The purpose of blood donation camp to select a suitable donor whose blood will be safe to the recipient and who himself shall not in any way be harmed by blood donation. Organization of blood donation camp should be best and safe to the patient/recipients and to the blood donor. Blood donation camp should motivate the public to donate blood by oral communication, which is the most effective method of recruiting donors. Talk about the need of blood, shortage of blood, ease of donation and myth about blood donation to the public. Only voluntary blood donors can help to maintain an adequate supply of blood to save the lives of those who are in need. Conducting voluntary blood donation camp efficiently and regularly will provide adequate round the clock availability of blood units during emergency situation and they are the sources of safe blood also. By donating blood, one gives a second chance of life to someone unknown. Blood donation is a divine experience. One unit of blood saves three lives. Donating blood may reduce the risk of heart disease and stimulate the generation of red blood cells. There is no substitute for human blood. It can be acquired only from a generous blood donor.

#### The objectives of the Blood Donation camp:

- To give awareness toward student of the importance blood donation.
- To give awareness to student that blood donation is not to decrease their blood in body but to replaced the new blood with the protein. Also, can give the better health after donor the blood.
- To cultivate a caring attitude towards community who need a blood donor
- Raising awareness of the necessity of safe transfusion of blood and its components.
- Motivating and encouraging people who are not interested in donating blood in spite of being a healthy person.
- Thanking blood donors throughout the world and addressing the need for frequent unpaid donations.
- Encouraging youth to donate blood and inspiring others to do the same.