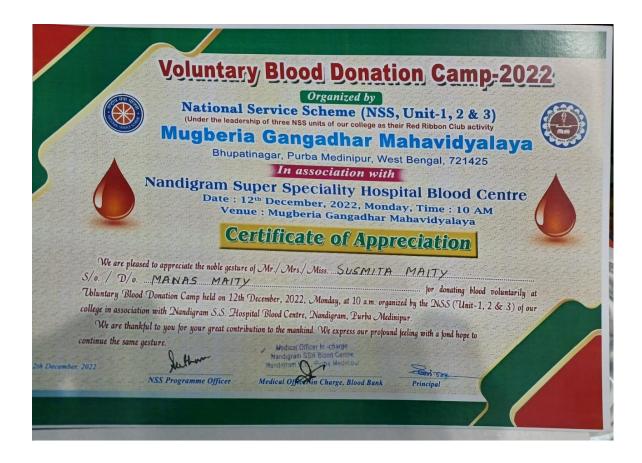

## **REPORT ON**

**"VOLUNTARY BLOOD DONATION CAMP 2022"** 

### **JOINTLY ORGANIZED BY**

NSS UNITS-I, II and III, Mugberia Gangadhar Mahavidyalaya in association with Nandigram Super Speciality Hospital Blood Centre

### **DATE & TIME**

12th December, 2022 at 10:00 A.M.

### VENUE

Mugberia Gangadhar Mahavidyalaya

12<sup>th</sup> December, 2022